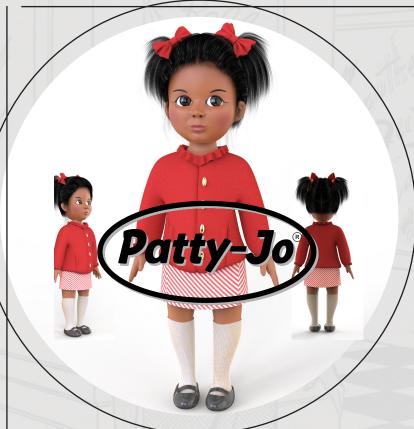

#### Includes:

- One 14.5" Patty-Jo Doll.
- One Plastic Doll Stand.
- One Official Patty-Jo Comic.

Each Patty-Jo doll is *handmade and numbered* to ensure authenticity. Each unique doll has slight variations from photos and images on this form and at www.jackieormes.org

#### Includes:

- One 14.5" Patty-Jo Doll.
- One Plastic Doll Stand.
- One Official Patty-Jo Comic.