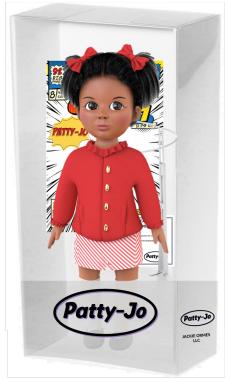

## PATTY-JO DOLL

**COLLECTOR ART** 

## \$5,500 Per Doll

LIMITED QUANTITY: 1,000 DOLLS AVAILABLE.

#### Includes:

- One 14.5" Patty-Jo Doll.
- One Plastic Doll Stand.
- One Official Patty-Jo Comic.

Each Patty-Jo doll is *handmade and numbered* to ensure authenticity. Each unique doll has slight variations from photos and images on this form and at www.jackieormes.org