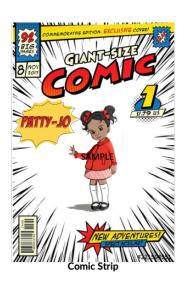

#### Includes:

- One 14.5" Patty-Jo Doll.
- One Plastic Doll Stand.
- One Official Patty-Jo Comic.

Each Patty-Jo doll is *handmade and numbered* to ensure authenticity. Each unique doll has slight variations from photos and images on this form and at www.jackieormes.org

#### Includes:

- One 14.5" Patty-Jo Doll.
- One Plastic Doll Stand.
- One Official Patty-Jo Comic.