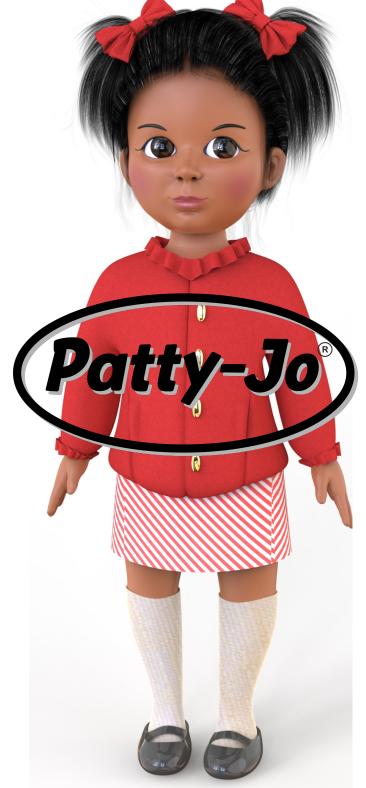

# Patty-Jo Doll LIMITED QUANTITY: 1,000 DOLLS AVAILABLE.

#### Includes:

- One 14.5" Patty-Jo Doll.
- One Plastic Doll Stand.
- One Official Patty-Jo Comic.