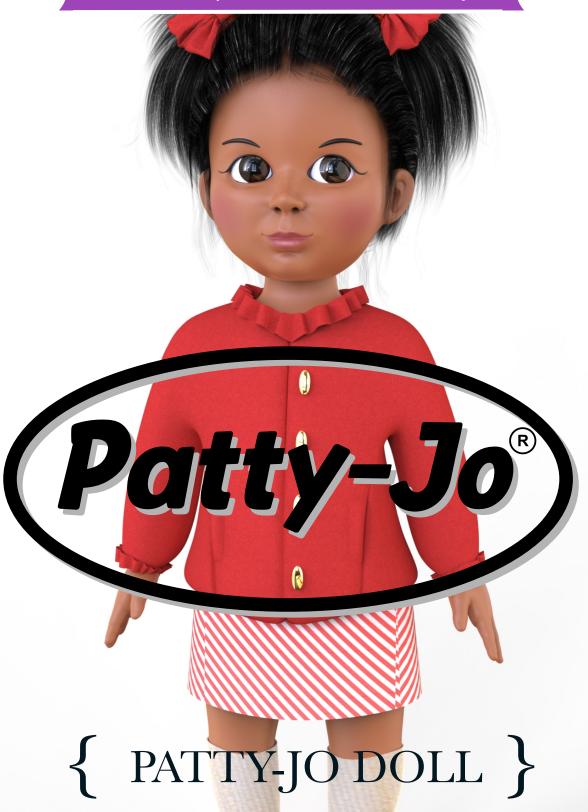

## PATTY-JO DOLL

**COLLECTOR ART** 

#### Includes:

- One 14.5" Patty-Jo Doll.
- One Plastic Doll Stand.
- One Official Patty-Jo Comic.

Each Patty-Jo doll is *handmade and numbered* to ensure authenticity. Each unique doll has slight variations from photos and images on this form and at www.jackieormes.org